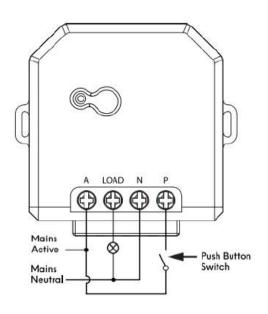

# **Wiring Diagram**

This product is valid for 3 years in-home warranty from the date of purchase. Please retain proof of purchase and certificate of compliance from the installation to make a claim. Please visit <a href="https://www.mercator.com.au/product-support/warranty">https://www.mercator.com.au/product-support/warranty</a> for more information. For Mercator Ikuü contractor or end consumer support please visit <a href="https://www.ikuu.com.au">www.ikuu.com.au</a> or contact our customer service team on 1300 552 255 or via email at <a href="mailto:customercate@mercator.com.au">customercate@mercator.com.au</a>